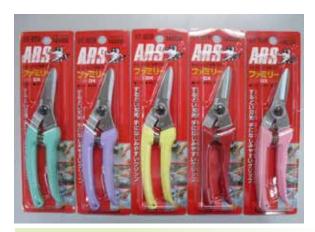

## **Branch Cutter c/w 3M Handle**

- T0378

ARS Pruning Shear-Str. 140DX (Japan)

- 140DX

**Trimmer Shears 185MM-ACAS (706)** 

- 706

Pruning Shears 170MM (702) "ACAS"

- 702

**Pruning Shears, Curved "ACAS"** 

- 700A-O

H/D ACAS Pruning Shear (802)

- 802

**TIGER Pruning Shear (702)** 

- TIGER(702)