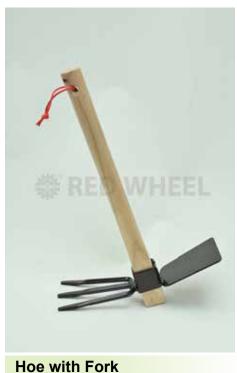

- MS

Mini Fork with Wooden Handle

- MF

Handy Garden Tool 3-in-1 (Fork/Trowel/Cultivator)

- 3-IHGT