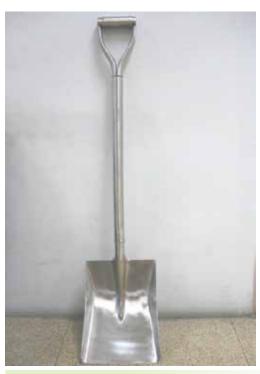

## "FLYING BIRD" Shovel

FBS-N - Narrow

FBS-P - Pointed

FBS-F - Flat

S/S Shovel

- SS501Y

Folding Shovel - FDS

Mini Spade with Wooden Handle