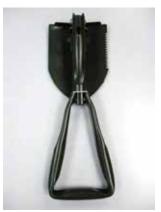

## "FLYING BIRD" Shovel

FBS-N - Narrow

FBS-P - Pointed

FBS-F - Flat

S/S Shovel

- SS501Y

Folding Shovel - FDS

Mini Spade with Wooden Handle