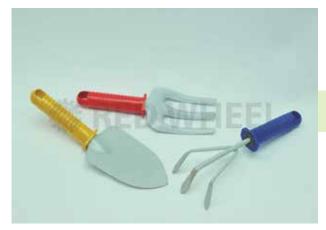

- MS

Mini Fork with Wooden Handle

- MF

Handy Garden Tool 3-in-1 (Fork/Trowel/Cultivator)

- 3-IHGT