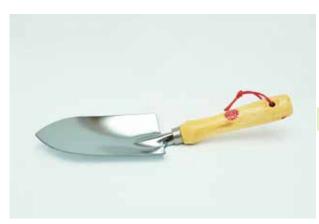

- MS

Mini Fork with Wooden Handle

- MF

Handy Garden Tool 3-in-1 (Fork/Trowel/Cultivator)

- 3-IHGT