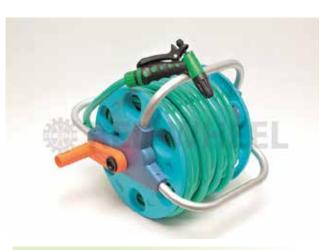

- PR2015

Water Hose & Hose Nozzle Set 20M

- GH828

**Green Hinet Hose** 

GHH1/2x100 – 1/2" x 2mm GGH5/8 – 5/8" x 2.25mm

**Metal Water Nozzle** 

MN - Small MN-L - Big

**Brass Water Nozzle 4"** 