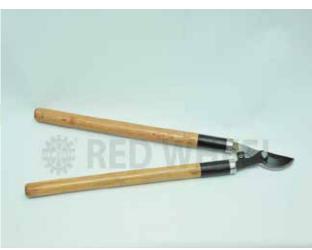

## **Branch Cutter c/w 3M Handle**

- T0378

ARS Pruning Shear-Str. 140DX (Japan)

- 140DX

**Trimmer Shears 185MM-ACAS (706)** 

- 706

Pruning Shears 170MM (702) "ACAS"

- 702