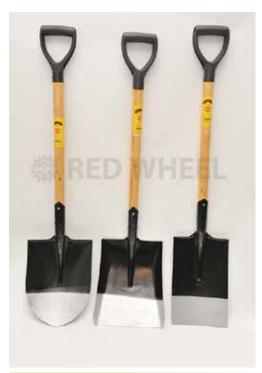

#### www.soonhongseng.com

Manufacturer, importer and exporter of all kinds of industrial gloves, general hardware and building materials.



# Shovel, Wooden Handle -**REDWHEEL**

PS - Pointed

NS – Narrow FS – Flat



#### **Metal Shovel**

SM - Flat

SMN - Narrow

SMP - Pointed



## "FLYING BIRD" Shovel

FBS-N - Narrow

FBS-P - Pointed

FBS-F - Flat



S/S Shovel

- SS501Y















Folding Shovel - FDS



Mini Spade with Wooden Handle

- MS



Mini Fork with Wooden Handle

- MF



Handy Garden Tool 3-in-1 (Fork/Trowel/Cultivator)

- 3-IHGT





#### www.soonhongseng.com

Manufacturer, importer and exporter of all kinds of industrial gloves, general hardware and building materials.



Big Fork, 4 Prong with Handle

- BF



Fork Hoe Head Only 3 Teeth

- F105-3T

# Fork Hoe Head Only 4 Teeth

- F105-4T



- 2145



Mini Changkol with Handle

- MIC





**Changkol Head Only** 

CHH2 - #2, CH3 - #3, CH4 - #4, CH5 - #5