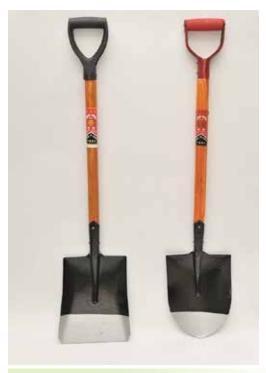

#### www.soonhongseng.com

Manufacturer, importer and exporter of all kinds of industrial gloves, general hardware and building materials.



# Shovel, Wooden Handle -**REDWHEEL**

PS - Pointed

NS – Narrow FS – Flat



#### **Metal Shovel**

SM - Flat

SMN - Narrow

SMP - Pointed



## "FLYING BIRD" Shovel

FBS-N - Narrow

FBS-P - Pointed

FBS-F - Flat



S/S Shovel

- SS501Y















Folding Shovel - FDS



Mini Spade with Wooden Handle

- MS



Mini Fork with Wooden Handle

- MF



Handy Garden Tool 3-in-1 (Fork/Trowel/Cultivator)

- 3-IHGT





#### www.soonhongseng.com

Manufacturer, importer and exporter of all kinds of industrial gloves, general hardware and building materials.



Big Fork, 4 Prong with Handle

- BF



Fork Hoe Head Only 3 Teeth

- F105-3T

# Fork Hoe Head Only 4 Teeth

- F105-4T



- 2145



Mini Changkol with Handle

- MIC





**Changkol Head Only** 

CHH2 - #2, CH3 - #3, CH4 - #4, CH5 - #5



Changkol Head 21/2 LBS "D"

- H301





**Changkol Handle 3FT** 

- 3CH

**Changkol Handle 4FT** 

- 4CH



Changkol Handle "D" Head 4FT

-CHD4