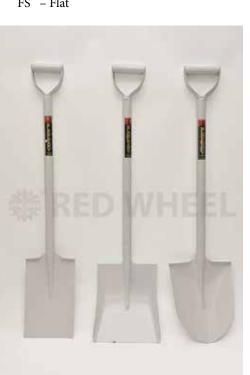

#### www.soonhongseng.com

Manufacturer, importer and exporter of all kinds of industrial gloves, general hardware and building materials.



# Shovel, Wooden Handle -**REDWHEEL**

PS - Pointed

NS – Narrow FS – Flat



#### **Metal Shovel**

SM - Flat

SMN - Narrow

SMP - Pointed



## "FLYING BIRD" Shovel

FBS-N - Narrow

FBS-P - Pointed

FBS-F - Flat



S/S Shovel

- SS501Y















Folding Shovel - FDS



Mini Spade with Wooden Handle

- MS



Mini Fork with Wooden Handle

- MF



Handy Garden Tool 3-in-1 (Fork/Trowel/Cultivator)

- 3-IHGT





#### www.soonhongseng.com

Manufacturer, importer and exporter of all kinds of industrial gloves, general hardware and building materials.



Big Fork, 4 Prong with Handle

- BF



Fork Hoe Head Only 3 Teeth

- F105-3T

# Fork Hoe Head Only 4 Teeth

- F105-4T



- 2145



Mini Changkol with Handle

- MIC





**Changkol Head Only** 

CHH2 - #2, CH3 - #3, CH4 - #4, CH5 - #5



Changkol Head 21/2 LBS "D"

- H301





**Changkol Handle 3FT** 

- 3CH

**Cha