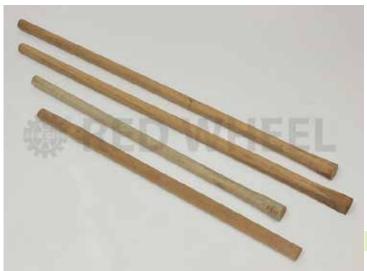

L**

PS - Pointed

NS – Narrow FS – Flat



#### **Metal Shovel**

SM - Flat

SMN - Narrow

SMP - Pointed



## "FLYING BIRD" Shovel

FBS-N - Narrow

FBS-P - Pointed

FBS-F - Flat



S/S Shovel

- SS501Y















Folding Shovel - FDS



Mini Spade with Wooden Handle

- MS



Mini Fork with Wooden Handle

- MF



Handy Garden Tool 3-in-1 (Fork/Trowel/Cultivator)

- 3-IHGT





#### www.soonhongseng.com

Manufacturer, importer and exporter of all kinds of industrial gloves, general hardware and building materials.



Big Fork, 4 Prong with Handle

- BF



Fork Hoe Head Only 3 Teeth

- F105-3T

# Fork Hoe Head Only 4 Teeth

- F105-4T



- 2145



Mini Changkol with Handle

- MIC





**Changkol Head Only** 

CHH2 - #2, CH3 - #3, CH4 - #4, CH5 - #5



Changkol Head 21/2 LBS "D"

- H301





**Changkol Handle 3FT** 

- 3CH

**Changkol Handle 4FT** 

- 4CH



Changkol Handle "D" Head 4FT

-CHD4

Handle for Pick Axe 3FT - PXH3



Pick Axe - PA





#### www.soonhongseng.com

Manufacturer, importer and exporter of all kinds of industrial gloves, general hardware and building materials.



#### Saw with Sheath

- 06515



# **Pruning Saw**

- P/S







**Looping Shears, Metal Handle** 

- LSS



- LS





**Plastic Handle Grass Cutter** 

- 30015



-30003







#### www.soonhongseng.com

Manufacturer, importer and exporter of all kinds of industrial gloves, general hardware and building materials.



## **Swivel Grass Shear**

- SGS



# **Tree Pruner, Head Only**

- TP



## **Branch Cutter c/w 3M Handle**

- T0378



ARS Pruning Shear-Str. 140DX (Japan)

- 140DX



**Trim