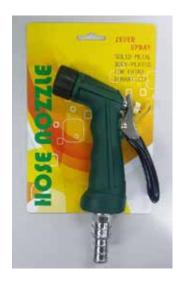

- PR2015

Water Hose & Hose Nozzle Set 20M

- GH828

**Green Hinet Hose** 

GHH1/2x100 – 1/2" x 2mm GGH5/8 – 5/8" x 2.25mm

**Metal Water Nozzle** 

MN - Small MN-L - Big

**Brass Water Nozzle 4"** 

BWN

**Solid Metal Hose Nozzle (DJ-12)** 

- 610+620B

**PVC Hose Nozzle** 

- HN