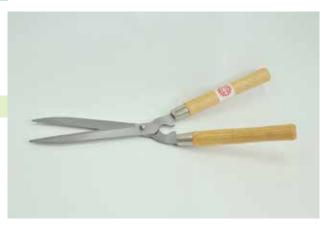

# **Pruning Saw**

- P/S

**Looping Shears, Metal Handle** 

- LSS

- LS

**Plastic Handle Grass Cutter** 

- 30015

-30003