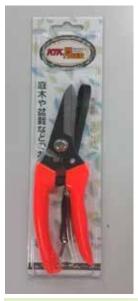

# **Pruning Saw**

- P/S

**Looping Shears, Metal Handle** 

- LSS

- LS

**Plastic Handle Grass Cutter** 

- 30015

-30003