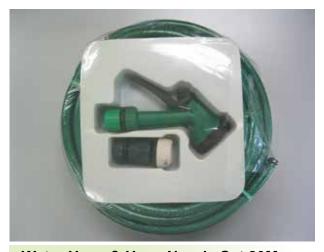

- PR2015

Water Hose & Hose Nozzle Set 20M

- GH828

**Green Hinet Hose** 

GHH1/2x100 – 1/2" x 2mm GGH5/8 – 5/8" x 2.25mm

**Metal Water Nozzle** 

MN - Small MN-L - Big

**Brass Water Nozzle 4"** 