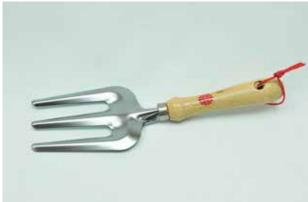

- MS

Mini Fork with Wooden Handle

- MF

Handy Garden Tool 3-in-1 (Fork/Trowel/Cultivator)

- 3-IHGT