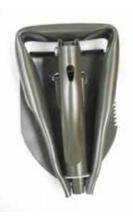

## "FLYING BIRD" Shovel

FBS-N - Narrow

FBS-P - Pointed

FBS-F - Flat

S/S Shovel

- SS501Y

Folding Shovel - FDS

Mini Spade with Wooden Handle