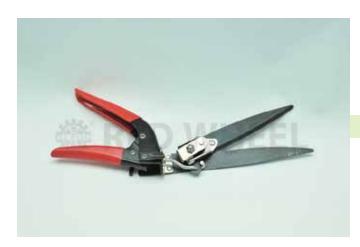

# **Pruning Saw**

- P/S

**Looping Shears, Metal Handle** 

- LSS

- LS

**Plastic Handle Grass Cutter** 

- 30015

-30003