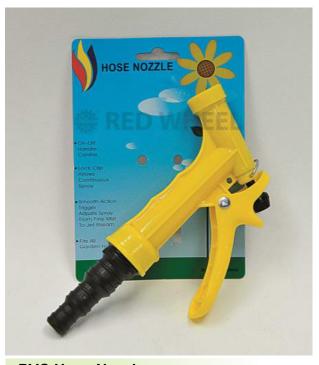

BWN

**Solid Metal Hose Nozzle (DJ-12)** 

- 610+620B

**PVC Hose Nozzle** 

- HN