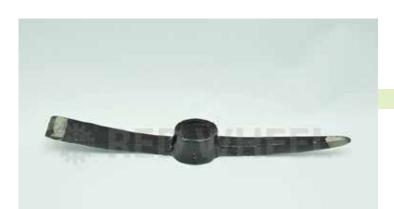

# **Pruning Saw**

- P/S

**Looping Shears, Metal Handle** 

- LSS

- LS

**Plastic Handle Grass Cutter** 

- 30015

-30003