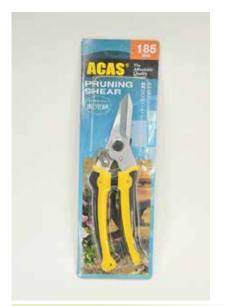

## **Branch Cutter c/w 3M Handle**

- T0378

ARS Pruning Shear-Str. 140DX (Japan)

- 140DX

**Trimmer Shears 185MM-ACAS (706)** 

- 706

Pruning Shears 170MM (702) "ACAS"

- 702