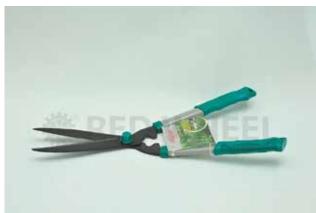

# **Pruning Saw**

- P/S

**Looping Shears, Metal Handle** 

- LSS

- LS

**Plastic Handle Grass Cutter** 

- 30015

-30003