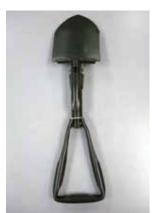

## "FLYING BIRD" Shovel

FBS-N - Narrow

FBS-P - Pointed

FBS-F - Flat

S/S Shovel

- SS501Y

Folding Shovel - FDS

Mini Spade with Wooden Handle