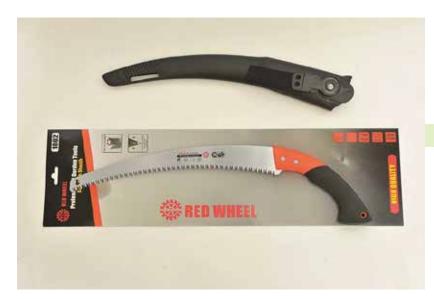

# **Pruning Saw**

- P/S

**Looping Shears, Metal Handle** 

- LSS

- LS

**Plastic Handle Grass Cutter** 

- 30015

-30003