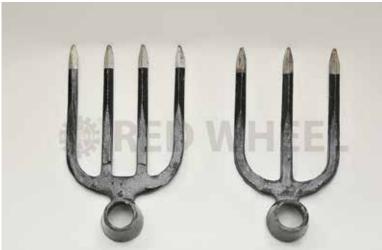

#### www.soonhongseng.com

Manufacturer, importer and exporter of all kinds of industrial gloves, general hardware and building materials.

Big Fork, 4 Prong with Handle

- BF

Fork Hoe Head Only 3 Teeth

- F105-3T

# Fork Hoe Head Only 4 Teeth

- F105-4T

- 2145

Mini Changkol with Handle

- MIC

**Changkol Head Only** 

CHH2 - #2, CH3 - #3, CH4 - #4, CH5 - #5

Changkol Head 21/2 LBS "D"