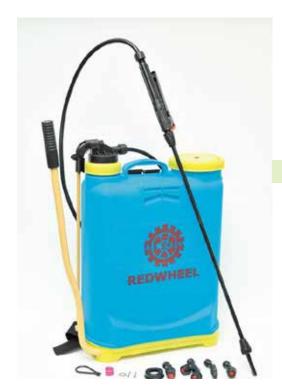

onhongseng.com

Manufacturer, importer and exporter of all kinds of industrial gloves, general hardware and building materials.



## **Swivel Grass Shear**

- SGS



# **Tree Pruner, Head Only**

- TP



## **Branch Cutter c/w 3M Handle**

- T0378



ARS Pruning Shear-Str. 140DX (Japan)

- 140DX



**Trimmer Shears 185MM-ACAS (706)** 

- 706



Pruning Shears 170MM (702) "ACAS"

- 702



**Pruning Shears, Curved "ACAS"** 

- 700A-O



H/D ACAS Pruning Shear (802)

- 802



**TIGER Pruning Shear (702)** 

- TIGER(702)





## www.soonhongseng.com

Manufacturer, importer and exporter of all kinds of industrial gloves, general hardware and building materials.



# **Plastic Sprayer**

PS1L – 1 Litre PS1.5L – 1.5 Litre PS2L – 2 Litre





# **Plastic Sprayer**

PS5L – 5 Litre PS8L – 8 Litre



# Knapsack Sprayer 16 Lit

- KSP16L

# www.soonhongseng.com

Manufacturer, importer and exporter of all kinds of industrial gloves, general hardware and building materials.





# Plastic Bottle Sprayer 0.5 Lit

WH56-1Y - Yellow WH56-1G - Green WH56-1W - White

WH56-1R - Red

WH56-1B - Blue



### **Tree Sprayer**

- 81A





## **Metal Gun**

- DJ-14





#### www.soonhongseng.com

Manufacturer, importer and exporter of all kinds of industrial gloves, general hardware and building materials.



Garden Hose Reel Cart 1/2" x 30M

- PR3015



Garden Hose Reel 1/2" x 30M

- PR2015



Water Hose & Hose Nozzle Set 20M

- GH828



**Green Hinet Hose** 

GHH1/2x100 – 1/2" x 2mm GGH5/8 – 5/8" x 2.25mm



**Metal Water Nozzle** 

MN - Small MN-L - Big



**Brass Water Nozzle 4"** 

BWN



**Solid