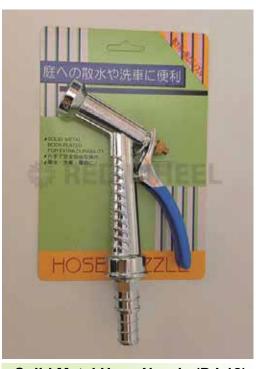

BWN

**Solid Metal Hose Nozzle (DJ-12)** 

- 610+620B

**PVC Hose Nozzle** 

- HN