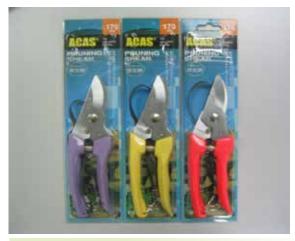

## **Branch Cutter c/w 3M Handle**

- T0378

ARS Pruning Shear-Str. 140DX (Japan)

- 140DX

**Trimmer Shears 185MM-ACAS (706)** 

- 706

Pruning Shears 170MM (702) "ACAS"

- 702