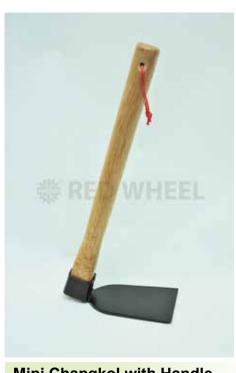

# Fork Hoe Head Only 4 Teeth

- F105-4T

- 2145

Mini Changkol with Handle

- MIC

**Changkol Head Only** 

CHH2 - #2, CH3 - #3, CH4 - #4, CH5 - #5

Changkol Head 21/2 LBS "D"