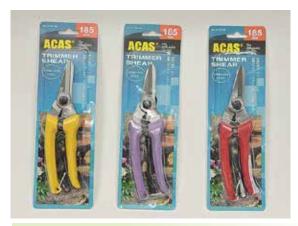

## **Branch Cutter c/w 3M Handle**

- T0378

ARS Pruning Shear-Str. 140DX (Japan)

- 140DX

**Trimmer Shears 185MM-ACAS (706)** 

- 706

Pruning Shears 170MM (702) "ACAS"

- 702