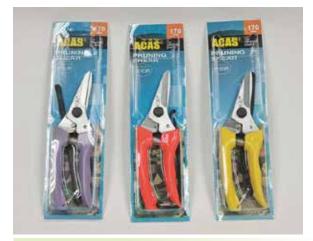

## **Branch Cutter c/w 3M Handle**

- T0378

ARS Pruning Shear-Str. 140DX (Japan)

- 140DX

**Trimmer Shears 185MM-ACAS (706)** 

- 706

Pruning Shears 170MM (702) "ACAS"

- 702