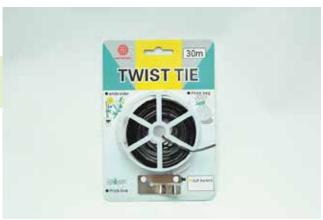

terials.



Garden Hose Reel Cart 1/2" x 30M

- PR3015



Garden Hose Reel 1/2" x 30M

- PR2015



Water Hose & Hose Nozzle Set 20M

- GH828



**Green Hinet Hose** 

GHH1/2x100 – 1/2" x 2mm GGH5/8 – 5/8" x 2.25mm



**Metal Water Nozzle** 

MN - Small MN-L - Big



**Brass Water Nozzle 4"** 

BWN



**Solid Metal Hose Nozzle (DJ-12)** 

- 610+620B



**PVC Hose Nozzle** 

- HN





#### www.soonhongseng.com

Manufacturer, importer and exporter of all kinds of industrial gloves, general hardware and building materials.



## **Chrome Adjustable Rake 13"**

- 50007



- 5118



**Bamboo Rake** 

- BR



- R









#### **Full Cane Basket**

- FCB

#### **Half Cane Basket**

- HCB



- PB





## Twistee Tie / Carded / 30M (Green)

- TTC30M

# Twistee Tie / Carded / 30M (Black)

- TTC30M







## www.soonhongseng.com

Manufacturer, importer and exporter of all kinds of industrial gloves, general hardware and building materials.



#### **Straw Hat**

- SH



#### **Trimmer Line**

NTL2.4-G - 2.4mm Green

NTL2.4-R - 2.4mm Red

NTL2.4-Y - 2.4mm Yellow

NTL3-G - 3mm Green

NTL3-R - 3mm Red

NTL3-F - 3mm Yellow