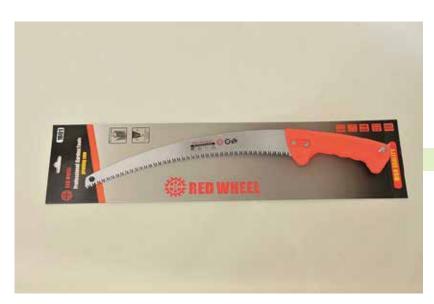

# **Pruning Saw**

- P/S

**Looping Shears, Metal Handle** 

- LSS

- LS

**Plastic Handle Grass Cutter** 

- 30015

-30003