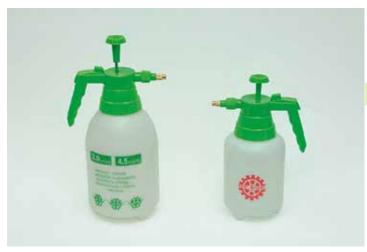

# **Plastic Sprayer**

PS1L – 1 Litre PS1.5L – 1.5 Litre PS2L – 2 Litre

# **Plastic Sprayer**

PS5L – 5 Litre PS8L – 8 Litre