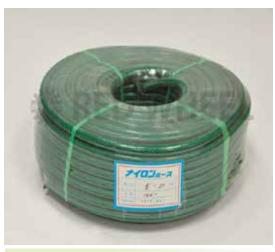

#### **Trimmer Line**

NTL2.4-G - 2.4mm Green

NTL2.4-R - 2.4mm Red

NTL2.4-Y - 2.4mm Yellow

NTL3-G - 3mm Green

NTL3-R - 3mm Red

NTL3-F - 3mm Yellow