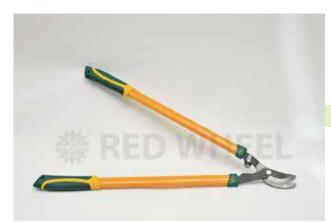

## **Branch Cutter c/w 3M Handle**

- T0378

ARS Pruning Shear-Str. 140DX (Japan)

- 140DX

**Trimmer Shears 185MM-ACAS (706)** 

- 706

Pruning Shears 170MM (702) "ACAS"

- 702