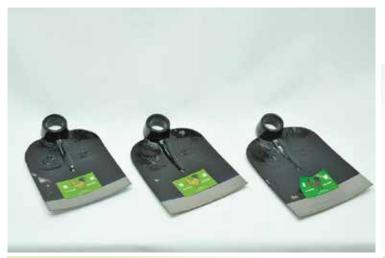

kinds of industrial gloves, general hardware and building materials.



# Shovel, Wooden Handle -**REDWHEEL**

PS - Pointed

NS – Narrow FS – Flat



#### **Metal Shovel**

SM - Flat

SMN - Narrow

SMP - Pointed



## "FLYING BIRD" Shovel

FBS-N - Narrow

FBS-P - Pointed

FBS-F - Flat



S/S Shovel

- SS501Y















Folding Shovel - FDS



Mini Spade with Wooden Handle

- MS



Mini Fork with Wooden Handle

- MF



Handy Garden Tool 3-in-1 (Fork/Trowel/Cultivator)

- 3-IHGT





#### www.soonhongseng.com

Manufacturer, importer and exporter of all kinds of industrial gloves, general hardware and building materials.



Big Fork, 4 Prong with Handle

- BF



Fork Hoe Head Only 3 Teeth

- F105-3T

# Fork Hoe Head Only 4 Teeth

- F105-4T



- 2145



Mini Changkol with Handle

- MIC





**Changkol Head Only** 

CHH2 - #2, CH3 - #3, CH4 - #4, CH5 - #5



Changkol Head 21/2 LBS "D"

- H301





**Changkol Handle 3FT** 

- 3CH

**Changkol Handle 4FT** 

- 4CH



Changkol Handle "D" Head 4FT

-CHD4

Handle for Pick Axe 3FT - PXH3



Pick Axe - PA





#### www.soonhongseng.com

Manufacturer, importer and exporter of all kinds of industrial gloves, general hardware and building materials.



#### Saw with Sheath

- 06515



# **Pruning Saw**

- P/S







**Looping Shears, Metal Handle** 

- LSS



- LS





**Plastic Handle Grass Cutter** 

- 30015



-30003







#### www.soonhongseng.com

Manufacturer, importer and exporter of all kinds of industrial gloves, general hardware and building materials.



## **Swivel Grass Shear**

- SGS



# **Tree Pruner, Head Only**

- TP