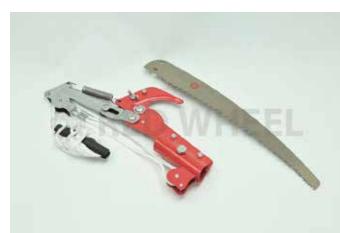

#### Saw with Sheath

- 06515

# **Pruning Saw**

- P/S

**Looping Shears, Metal Handle** 

- LSS

- LS

**Plastic Handle Grass Cutter** 

- 30015

-30003