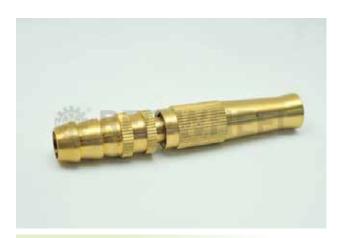

BWN

**Solid Metal Hose Nozzle (DJ-12)** 

- 610+620B

**PVC Hose Nozzle** 

- HN