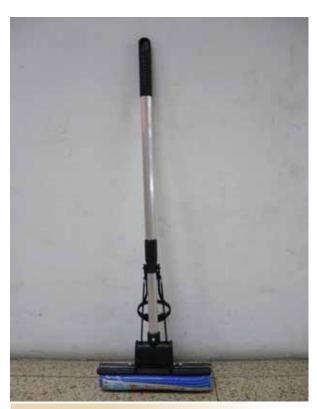

### Mop Head Only #16

- M16

**PVA Mop c/w Handle** 

- PVAM

Adjustable 4ft Handle Sponge Window Wiper

- SWP

**Sponge Window Wiper 8"** 

- SWW-8