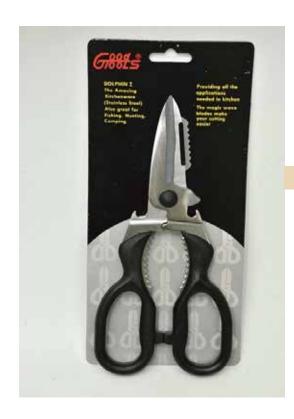

M: RED TM: GREY







#### www.soonhongseng.com

Manufacturer, importer and exporter of all kinds of industrial gloves, general hardware and building materials.



#### **Wooden Stick**

WS - 4FT (Plain)

WS6 - 6FT WS8 - 8FT

WS10 - 10FT



#### **Colour Wooden Stick**

3.5CWC - 3.5' 4CWC - 4'



#### **Bamboo Pole**

BP8 – 8FT

BP9 - 9FT







### **Door Bottom Seal, PVC**

RA84 - 84CM RA91 - 91CM RA100 - 100CM



#### **Door Bottom Seal, Brush**

RS84 - 84CM RS91 - 91CM RS100 - 100CM





### Black Rubbish Bag 3034BRB - 30" x 34"

3034BRB - 30" x 34" 3648BRB - 36" x 48"

#### **Rubbish Bin with 2 Wheel**

MGB120L - 120Litre MGB240L - 240Litre





#### www.soonhongseng.com

Manufacturer, importer and exporter of all kinds of industrial gloves, general hardware and building materials.



#### 20-IN-1 S/S SCISSORS

- 20-1SS



#### **Curtain Rod**

- CR