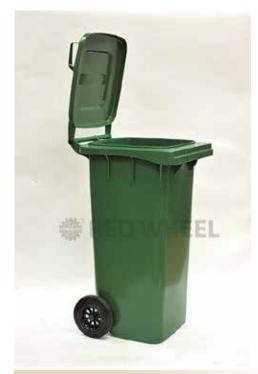

, general hardware and building materials.



### Mop Head Only #16

- M16



**PVA Mop c/w Handle** 

- PVAM



Adjustable 4ft Handle Sponge Window Wiper

- SWP







**Sponge Window Wiper 8"** 

- SWW-8



WP-8 - 8" WP-12 - 12"





Water Squeeze 18"

- WS18

#### **Rubber Mat**

TM: BLUE TM: GREEN TM: RED TM: GREY







#### www.soonhongseng.com

Manufacturer, importer and exporter of all kinds of industrial gloves, general hardware and building materials.



#### **Wooden Stick**

WS - 4FT (Plain)

WS6 - 6FT WS8 - 8FT

WS10 - 10FT



#### **Colour Wooden Stick**

3.5CWC - 3.5' 4CWC - 4'



#### **Bamboo Pole**

BP8 – 8FT

BP9 - 9FT







### **Door Bottom Seal, PVC**

RA84 - 84CM RA91 - 91CM RA100 - 100CM



#### **Door Bottom Seal, Brush**

RS84 - 84CM RS91 - 91CM RS100 - 100CM





### Black Rubbish Bag 3034BRB - 30" x 34"

3034BRB - 30" x 34" 3648BRB - 36" x 48"

#### **Rubbish Bin with 2 Wheel**

MGB120L - 120Litre MGB240L - 240Litre





#### www.soonhongseng.com

Manufacturer, importer and exporter of all kinds of industrial gloves, general hardware and building materials.



#### 20-IN-1 S/S SCISSORS

- 20-1SS



#### **Curtain Rod**

- CR