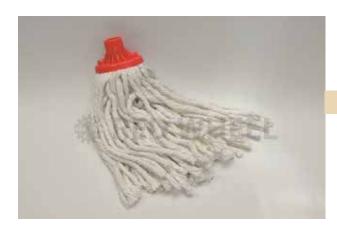

### Mop Head Only #16

- M16

**PVA Mop c/w Handle** 

- PVAM

Adjustable 4ft Handle Sponge Window Wiper

- SWP

**Sponge Window Wiper 8"** 

- SWW-8