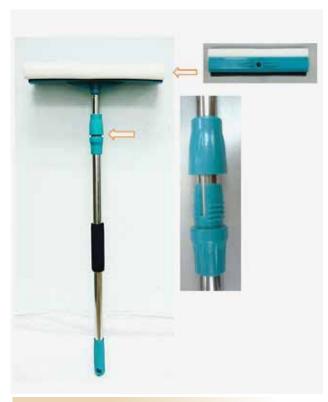

### Mop Head Only #16

- M16

**PVA Mop c/w Handle** 

- PVAM

Adjustable 4ft Handle Sponge Window Wiper

- SWP

**Sponge Window Wiper 8"** 

- SWW-8