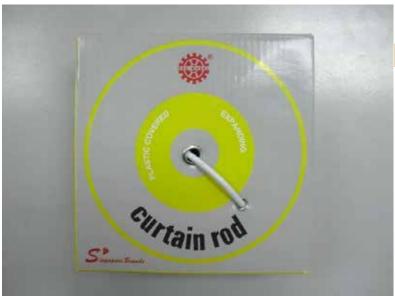

gseng.com

Manufacturer, importer and exporter of all kinds of industrial gloves, general hardware and building materials.



#### **Wooden Stick**

WS - 4FT (Plain)

WS6 - 6FT WS8 - 8FT

WS10 - 10FT



#### **Colour Wooden Stick**

3.5CWC - 3.5' 4CWC - 4'



#### **Bamboo Pole**

BP8 – 8FT

BP9 - 9FT







### **Door Bottom Seal, PVC**

RA84 - 84CM RA91 - 91CM RA100 - 100CM



#### **Door Bottom Seal, Brush**

RS84 - 84CM RS91 - 91CM RS100 - 100CM





### Black Rubbish Bag 3034BRB - 30" x 34"

3034BRB - 30" x 34" 3648BRB - 36" x 48"

#### **Rubbish Bin with 2 Wheel**

MGB120L - 120Litre MGB240L - 240Litre





#### www.soonhongseng.com

Manufacturer, importer and exporter of all kinds of industrial gloves, general hardware and building materials.



#### 20-IN-1 S/S SCISSORS

- 20-1SS



#### **Curtain Rod**

- CR